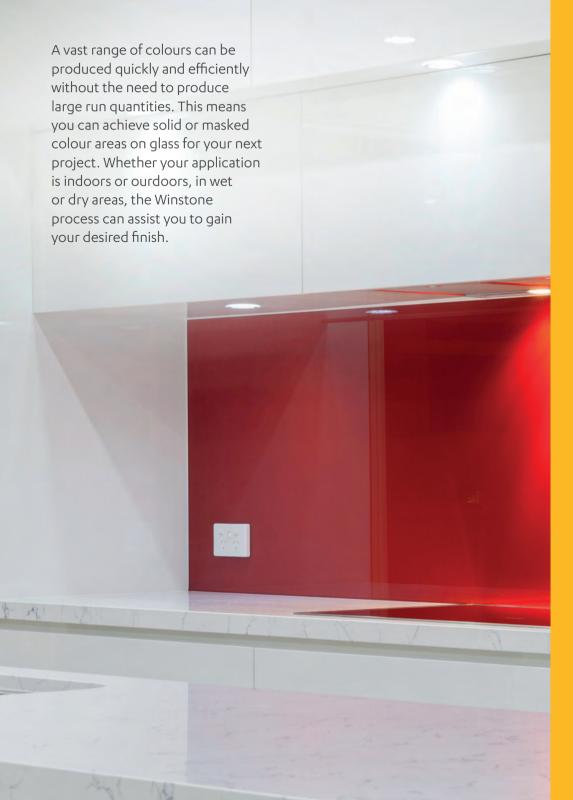

Winstone Glass splashbacks are designed to enhance any kitchen or bathroom area.

We can easily match Resene or Dulux colours to fit in with your existing colour scheme to give you fresh lines and an easy to clean surface anywhere in the home. Our splashbacks use a durable and colourfast finish that creates endless design opportunities for architects, builders, designers and homeowners.