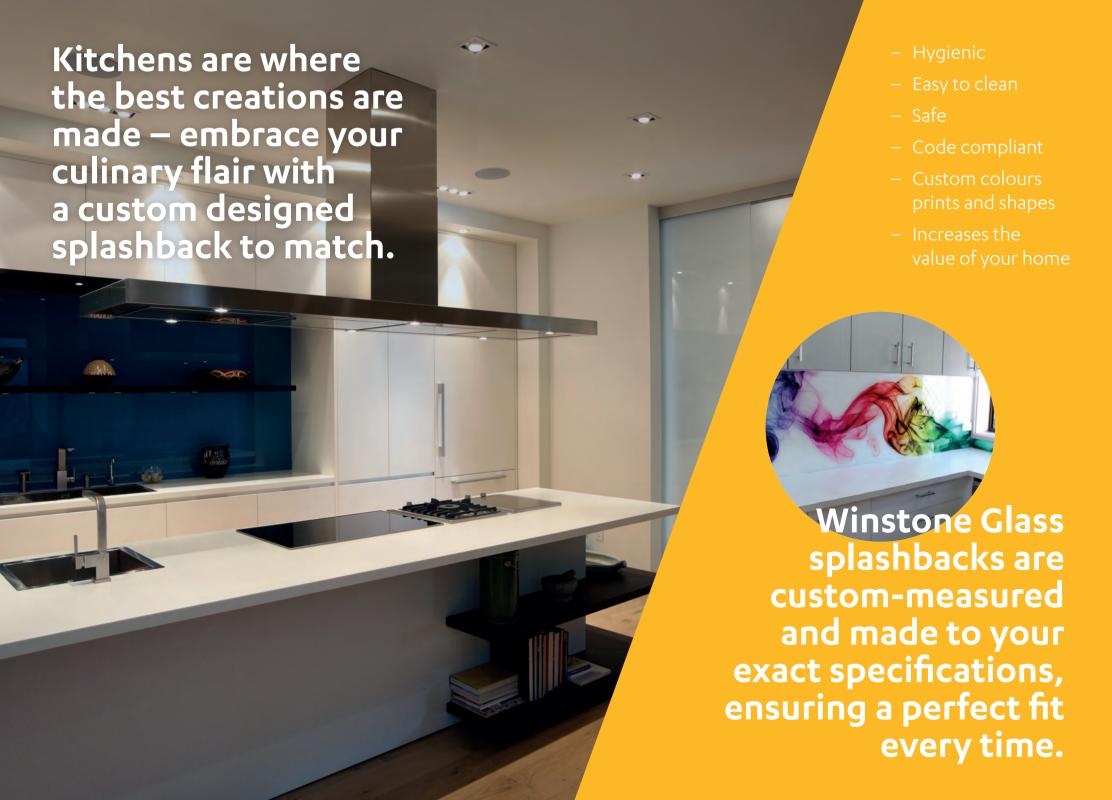

Call Winstone Glass today for a free, no obligation, measure & quote.

0800 80 90 10 winstoneglass.co.nz

innovators in glass

Customised solutions for your kitchen, home or office

Elegant, easy to clean, and heat resistant, glass splashbacks combine style and personality with versatility and functionality.

Winstone Glass splashbacks are designed to enhance any kitchen or bathroom area.

We can easily match Resene or Dulux colours to fit in with your existing colour scheme to give you fresh lines and an easy to clean surface anywhere in the home. Our splashbacks use a durable and colourfast finish that creates endless design opportunities for architects, builders, designers and homeowners.