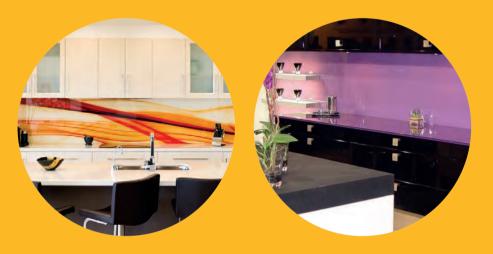

Don't confine yourself to just the kitchen; splashbacks can be patterned or coloured and fitted to showers and corridors, boardrooms or feature walls in your home or office.